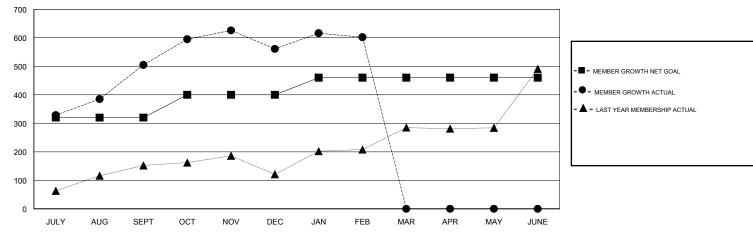

## GOALS AND ACTUAL MEMBERS CUMULATIVE

| DROPPED CLUBS: 6  DROPPED MEMBERS |     | 66 CLUBS OF 111 ADDED 1 OR MORE NEW MEMBERS | GENDER DISTRIBUTION           MALE         2,813 (72.82%)           FEMALE         1,050 (27.18%)           Women Percentage Fiscal Year Goal: 25% |       |
|-----------------------------------|-----|---------------------------------------------|----------------------------------------------------------------------------------------------------------------------------------------------------|-------|
| DECEASED                          | 7   | CLICK HERE FOR CUMULATIVE                   | TOTAL FAMILY UNIT MEMBERS                                                                                                                          | 1,237 |
| CLUB CANCELLED                    | 93  | MEMBERSHIP DATA                             |                                                                                                                                                    | 600   |
| OTHER                             | 126 |                                             | FAMILY MEMBERS PAYING HALF DUES                                                                                                                    | 683   |
| TOTAL                             | 226 |                                             |                                                                                                                                                    |       |