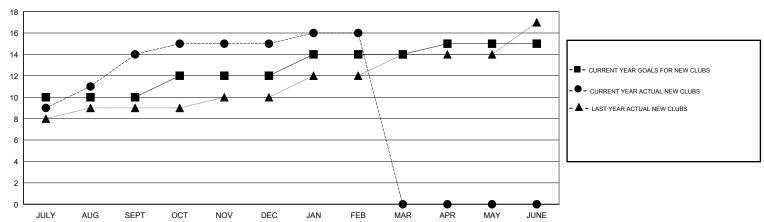

| 3             | JULY/AUG/SEPT                  | 320                       | 584                     | 62                                           |
| OCT/NOV/DEC   | 2             | 1           | 3             | OCT/NOV/DEC                    | 80                        | 187                     | 131                                          |
| JAN/FEB/MAR   | 2             | 1           | 0             | JAN/FEB/MAR                    | 60                        | 78                      | 33                                           |
| APR/MAY/JUNE  | 1             | 0           | 0             | APR/MAY/JUNE                   | 0                         | 0                       | 0                                            |

### GOALS AND ACTUAL NEW CLUBS CUMULATIVE



## GOALS AND ACTUAL MEMBERS CUMULATIVE



| DROPPED CLUBS: 6  DROPPED MEMBERS |     | 66 CLUBS OF 111 ADDED 1 OR MORE NEW MEMBERS | GENDER DISTRIBUTION           MALE         2,813 (72.82%)           FEMALE         1,050 (27.18%)           Women Percentage Fiscal Year Goal: 25% |       |
|-----------------------------------|-----|---------------------------------------------|----------------------------------------------------------------------------------------------------------------------------------------------------|-------|
| DECEASED                          | 7   | CLICK HERE FOR CUMULATIVE                   | TOTAL FAMILY UNIT MEMBERS                                                                                                                          | 1,237 |
| CLUB CANCELLE